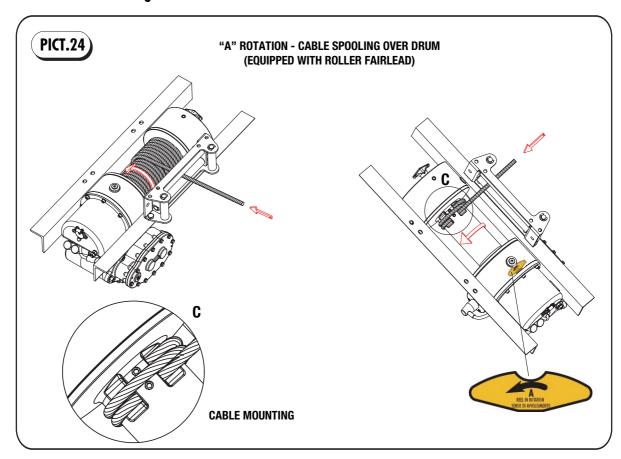

## 2.9.1 "A" ROTATION (over drum)

shown in detailed view (C) and by following instructions in chapter 2.10.

#### WARNING

Cable must be winded onto the winch drum (A rot.) as shown in (pict.24). Cable mounting must be executed as

### WARNING

Utilize the winch with the cable winded in the wrong way not enable to operate the load limiting device or could stop the winch in pay out direction.