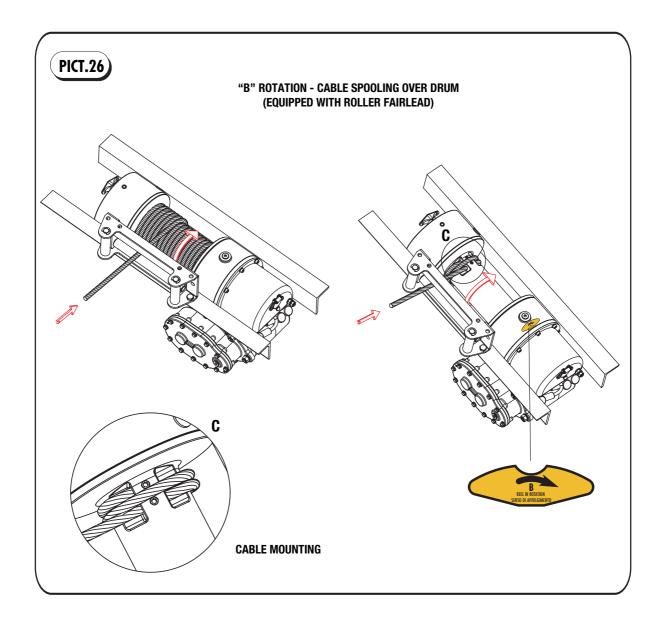

## 2.9.3 "B" ROTATION (over drum)

## **MARNING**

Cable must be winded onto the winch drum (B rot.) as shown in (pict.26). Cable mounting must be executed as shown in detailed view (C) and by following instructions in chapter 2.10.

# **WARNING**

Utilize the winch with the cable winded in the wrong way not enable to operate the load limiting device or could stop the winch in pay out direction.