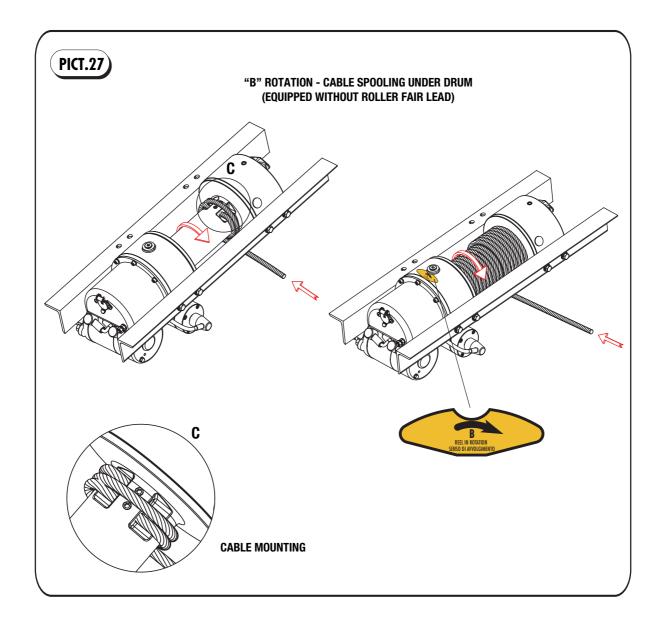

## 2.9.4 "B" ROTATION (under drum)

# **WARNING**

Cable must be winded onto the winch drum (B rot.) as shown in (pict.27). Cable mounting must be executed as shown in detailed view (C) and by following instructions in chapter 2.10.

## **WARNING**

Utilize the winch with the cable winded in the wrong way not enable to operate the load limiting device or could stop the winch in pay out direction.