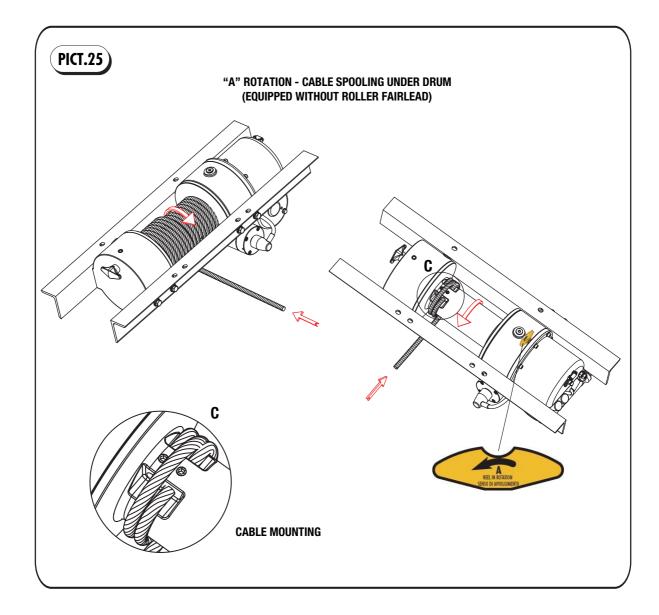

## 2.9.2 "A" ROTATION (under drum)

## **WARNING**

Cable must be winded onto the winch drum (A rot.) as shown in (pict.25). Cable mounting must be executed as shown in detailed view (C) and by following instructions in chapter 2.10.

## **WARNING**

Utilize the winch with the cable winded in the wrong way not enable to operate the load limiting device or could stop the winch in pay out direction.